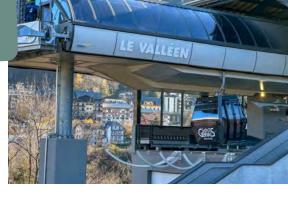

### The Valléen:

"√alléer

A gondola to and from the train station in Saint-Gervais-Le Fayet and the village of Saint-Gervais.

# Open 7 days a week, year-round, from 7.00 am to 8.30 pm. The Valléen will be closed from 5th to 25th May.

By providing direct access from the valley to the heart of resort, the Valléen gondola improves year-round accessibility to the villages of Le Fayet and Saint-Gervais, the ski area and numerous other activities. Boasting a journey time of just 5 minutes, the Valléen gondola offers a fast and convenient alternative to the car.