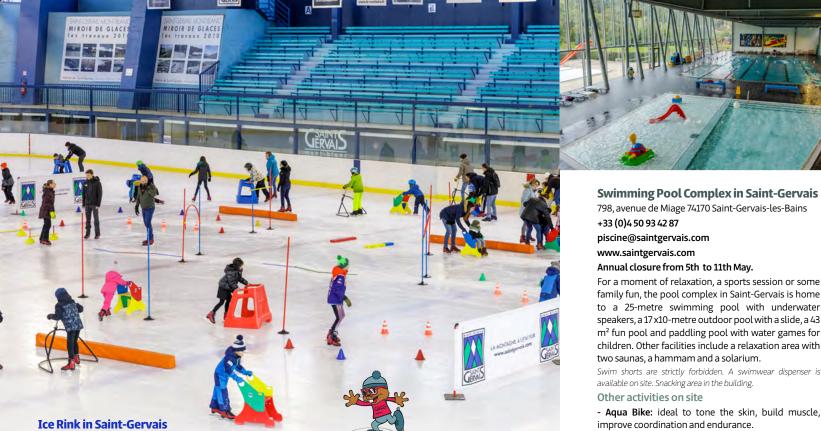

Book of 10 entries, subscriptions etc. More information available on our website.

67, impasse de la Cascade

74170 Saint-Gervais-les-Bains

+33 (0)4 50 93 50 02

patinoire@saintgervais.com

www.saintgervais.com

## The ice rink will be closed from 5th May to 29th June.

Novice and/or experienced skaters can enjoy a moment on the ice at the indoor rink in Saint-Gervais. Special equipment for children and disabled visitors is available on request.

## **Prices**

Full price: 5€ Reduced rate\*: 4€ Skate hire: 3.20 €

\*Children aged 5 to 14, disabled people, secondary school students, over-65s, large families and groups of 10 or more.

**Opening hours** 

## Charlotte the Marmot's Ice Garden

Every Tuesday during school holiday periods\*, youngsters can enjoy a fun course on the ice, in the company of Charlotte the Marmot. For budding skaters aged 3 to 12 with an accompanying adult.