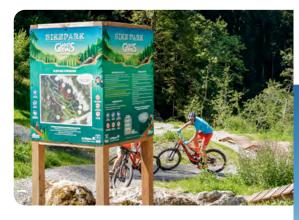

## Bike park

Near the Pont du Creux 74170 Saint-Gervais-les-Bains

+33 (0)4 50 47 76 08

tourisme@saintgervais.com

Free access year-round.

The bike park in Saint-Gervais is located along the River Bonnant, near the Pont du Creux. Comprising wooden modules and trails of varying levels, it is the ideal playground for mountain bike enthusiasts and curious youngsters in quest of new sensations!