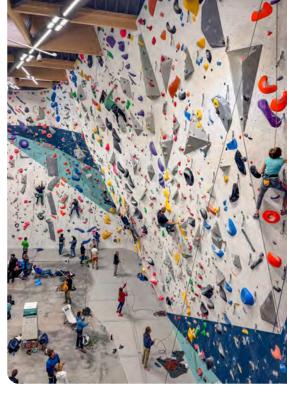

## Le Topo Climbing Hall

76, route du Bois Charmant 74170 Saint-Gervais-les-Bains

## info@le-topo.com

## www.letopo.fr

Le Topo is a climbing and bouldering gym for amateurs and professionals of all age groups, beginners and experts alike. Visitors can enjoy occasional access, membership, year-round courses and private lessons. Climbing & yoga sessions also possible on site. Bar and snack bar.

## Opening times:

Monday to Saturday: from 10.00 am to 10.00 pm Sunday: from 10.00 am to 7.00 pm

## Single entry fee

| Adults                                   | 18€ |
|------------------------------------------|-----|
| Professionals                            | 16€ |
| Other mountain professionals (CAF, FFME) | 17€ |
| Seniors age 65+                          | 17€ |
| Students and under 26                    | 15€ |
| Children under 16                        | 12€ |