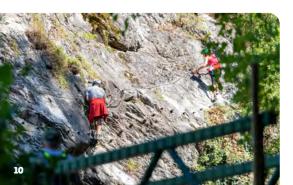

## **Rock climbing**

Saint-Gervais Mont-Blanc, nestled in the superb natural decor of the Mont-Blanc range, offers climbers an unrivalled experience. Visitors can enjoy a vertical adventure on a number of different rock-climbing sites and climbing routes, suitable for all levels.