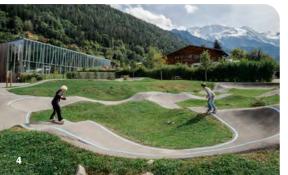

## Skate park

Chemin des tennis, Plaine des Pratz 74170 Saint-Gervais-les-Bains

+33 (0)4 50 47 76 08

tourisme@saintgervais.com

Free access year-round.

Located in the sector known as the Plaine des Pratz, just a stone's throw from the ever-popular pump track, this 550 m² facility comprises a concrete bowl and a street section with fun modules.

## Pump track

Chemin des tennis, Plaine des Pratz 74170 Saint-Gervais-les-Bains

+33 (0)4 50 47 76 08

tourisme@saintgervais.com

Free access year-round.

Discover the pump track on a skateboard, scooter, bike or rollerblades.