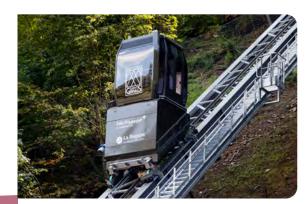

## **Ascenseur des Thermes:**

# Open 7 days a week, year-round, from 6.00 am to 11.00 pm. Free of charge

A vertical elevator providing a fast, convenient transport link between Le Fayet and Saint-Gervais whilst offering panoramic views of the surrounding mountains. A low-carbon transport solution, the Ascenseur des Thermes encourages easy, car-free mobility from one level of resort to the next.